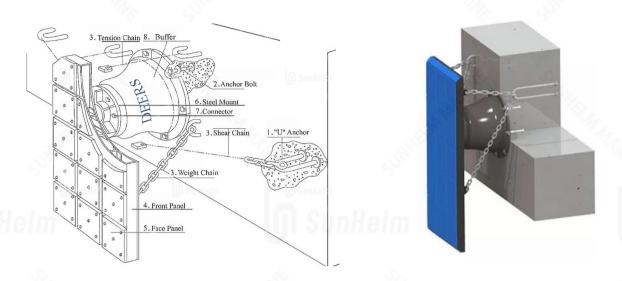

## **Main Accessories And Applications**

A SHD cone fender system includes rubber fender, steel frontal panel, face pad, fasteners, cast-in anchors, chain systems, etc.

|                    | 1///                     |                                                                                                             | 1///                                           |
|--------------------|--------------------------|-------------------------------------------------------------------------------------------------------------|------------------------------------------------|
| DESCRIPTION        |                          | APPLICATION                                                                                                 | MATERIAL                                       |
| RUBBER FENDER      |                          | Absorb Ship Impact Energy To Protect Dock And Vessels                                                       | RUBBER, Q235                                   |
| FRONTAL PANEL      |                          | Bear The Force Caused By Fender Buffer,<br>Increase The Contact Area With Ship And<br>Lessen Hull Pressure. | Q235 Painted(or hot zinc/aluminum spraying)    |
| FACING PAD         |                          | REDUCE FRICTION COEFFICIENT TO PROTECT HULL                                                                 | UHMW-PE                                        |
| Cast-in<br>Anchors | Anchor<br>Ferrule & Bolt | FOR FENDER FIXING TO DOCK                                                                                   | Stainless Steel, Q235 H.D.G                    |
|                    | U ANCHORU                | Holding chains                                                                                              | Q235 Painted(or H.D.G)                         |
| Link Bolt & Nut    |                          | For fender fixing to Front panel or other parts                                                             | For fender fixing to Front panel or othe parts |
| Chain System       | Weight Chain             | Support The Steel Panel And Prevent Excessive Drooping Of The System                                        | Q235, CM490 HDG OR PAINTED                     |
|                    | Tension Chain            | Limit Fenders Deflection While Fender<br>Local Part Under Strain                                            | Q235, CM490 HDG OR PAINTED                     |
|                    | Shear Chain              | Prevent Fenders System From Shear<br>Deflection                                                             | Q235, CM490 HDG OR PAINTED                     |
|                    |                          |                                                                                                             |                                                |